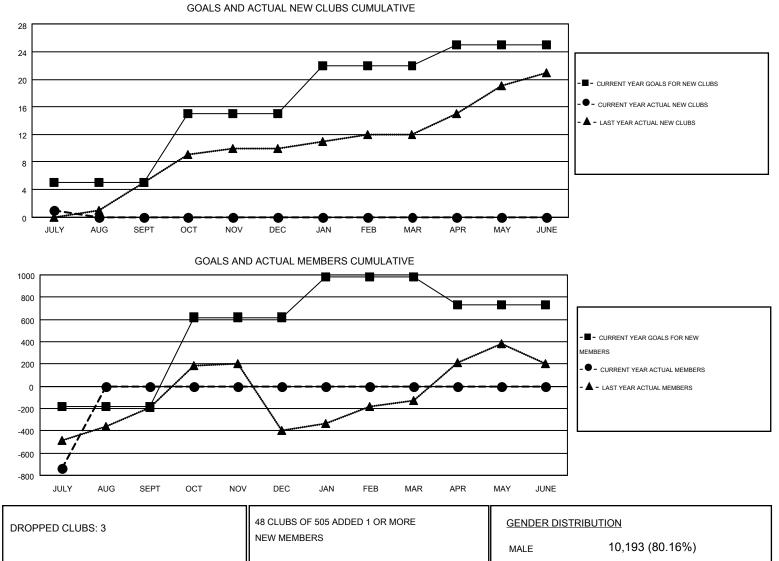

## GMT: MAHESH PASQUAL

Results as of: 7/31/2015

GMT CA 6

| Clubs         |                  |                   |                  |                  | Members               |                    |                                        |                    |                  |  |
|---------------|------------------|-------------------|------------------|------------------|-----------------------|--------------------|----------------------------------------|--------------------|------------------|--|
|               | RESU             | LTS FOR 2015-2016 |                  |                  | RESULTS FOR 2015-2016 |                    |                                        |                    |                  |  |
| QUARTER       | NEW CLUB<br>GOAL | NEW CLUBS         | DROPPED<br>CLUBS | NET<br>GAIN/LOSS | QUARTER               | NEW MEMBER<br>GOAL | CHARTER AND<br>NEW<br>MEMBERS<br>ADDED | DROPPED<br>MEMBERS | NET<br>GAIN/LOSS |  |
| JULY/AUG/SEPT | 5                | 1                 | 3                | -2               | JULY/AUG/SEPT         | -180               | 125                                    | 863                | -738             |  |
| OCT/NOV/DEC   | 10               | 0                 | 0                | 0                | OCT/NOV/DEC           | 799                | 0                                      | 0                  | 0                |  |
| JAN/FEB/MAR   | 7                | 0                 | 0                | 0                | JAN/FEB/MAR           | 364                | 0                                      | 0                  | 0                |  |
| APR/MAY/JUNE  | 3                | 0                 | 0                | 0                | APR/MAY/JUNE          | -248               | 0                                      | 0                  | 0                |  |

|                         |          | NEW MEMBERS           | MALE               | 10,193 (80.16%) |       |
|-------------------------|----------|-----------------------|--------------------|-----------------|-------|
| DROPPED MEMBERS         |          |                       | FEMALE             | 2,523 (19.84%)  |       |
|                         | 10<br>38 | CLICK HERE FOR HEALTH | FAMILY UNIT MEMBER | 3               | 3,947 |
| CLUB CANCELLED<br>OTHER | 815      | ASSESSMENT DATA       | HEAD OF HOUSEHOLD  |                 | 1,822 |
| TOTAL                   | 863      |                       | NON-HEAD OF HOUSE  | HOLD            | 2,125 |